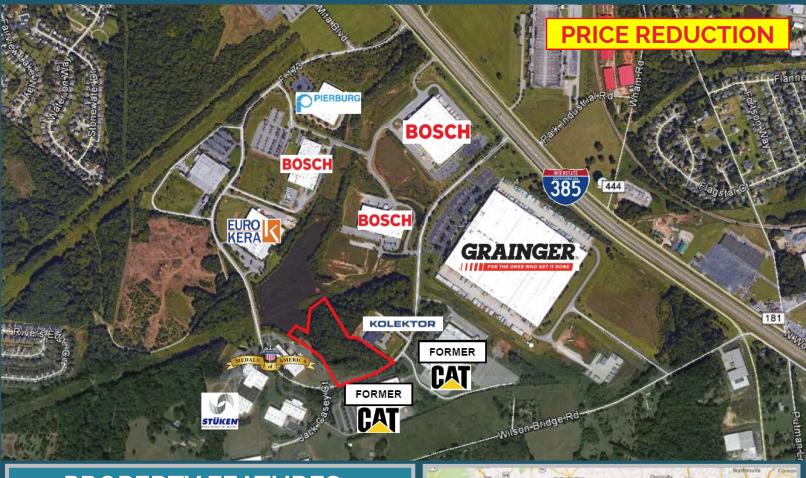

## LAND FOR SALE / BUILD-TO-SUIT

SOUTHCHASE INDUSTRIAL PARK | FOUNTAIN INN, SC

## PROPERTY FEATURES

- ± 6 Acres
- Will consider Build-to-Suit
- On-site Detention Pond
- Fiber Optic
- Water
- Sewer
- Gas

PRICE \$ 345,000 REDUCED TO \$245,000

**Contact** 